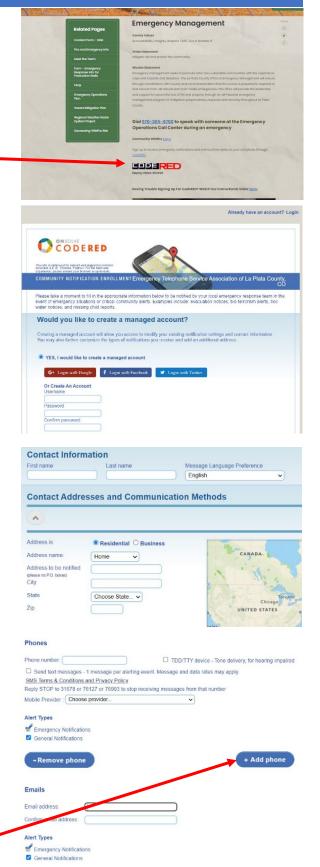

This will take you to our enrollment page. If you have already created an account, click the word "Login" in the upper right corner to make updates.

Select "Yes, create a managed account" and enter a username and password. Write this down or save it in a password program for future updates. This will allow you to log in later to make any changes or updates.

Enter your contact information, address and how you would like to be notified. You can be notified about multiple locations, and by landline / cell calls, text messages and / or emails. You can add locations further down.

If entering a cell phone number, you can elect to receive text messages. Select your cell provider from the list; if it's not listed it is likely using Verizon or another network. ATT users select ATT Mobility, First-Net users select ATT First Net. Spectrum mobiles uses Verizon.

Select "General Notifications" if you would also like to receive important messages that may not qualify as "Emergencies". We will only send important information, no spam.

For additional phone contacts, click this button -